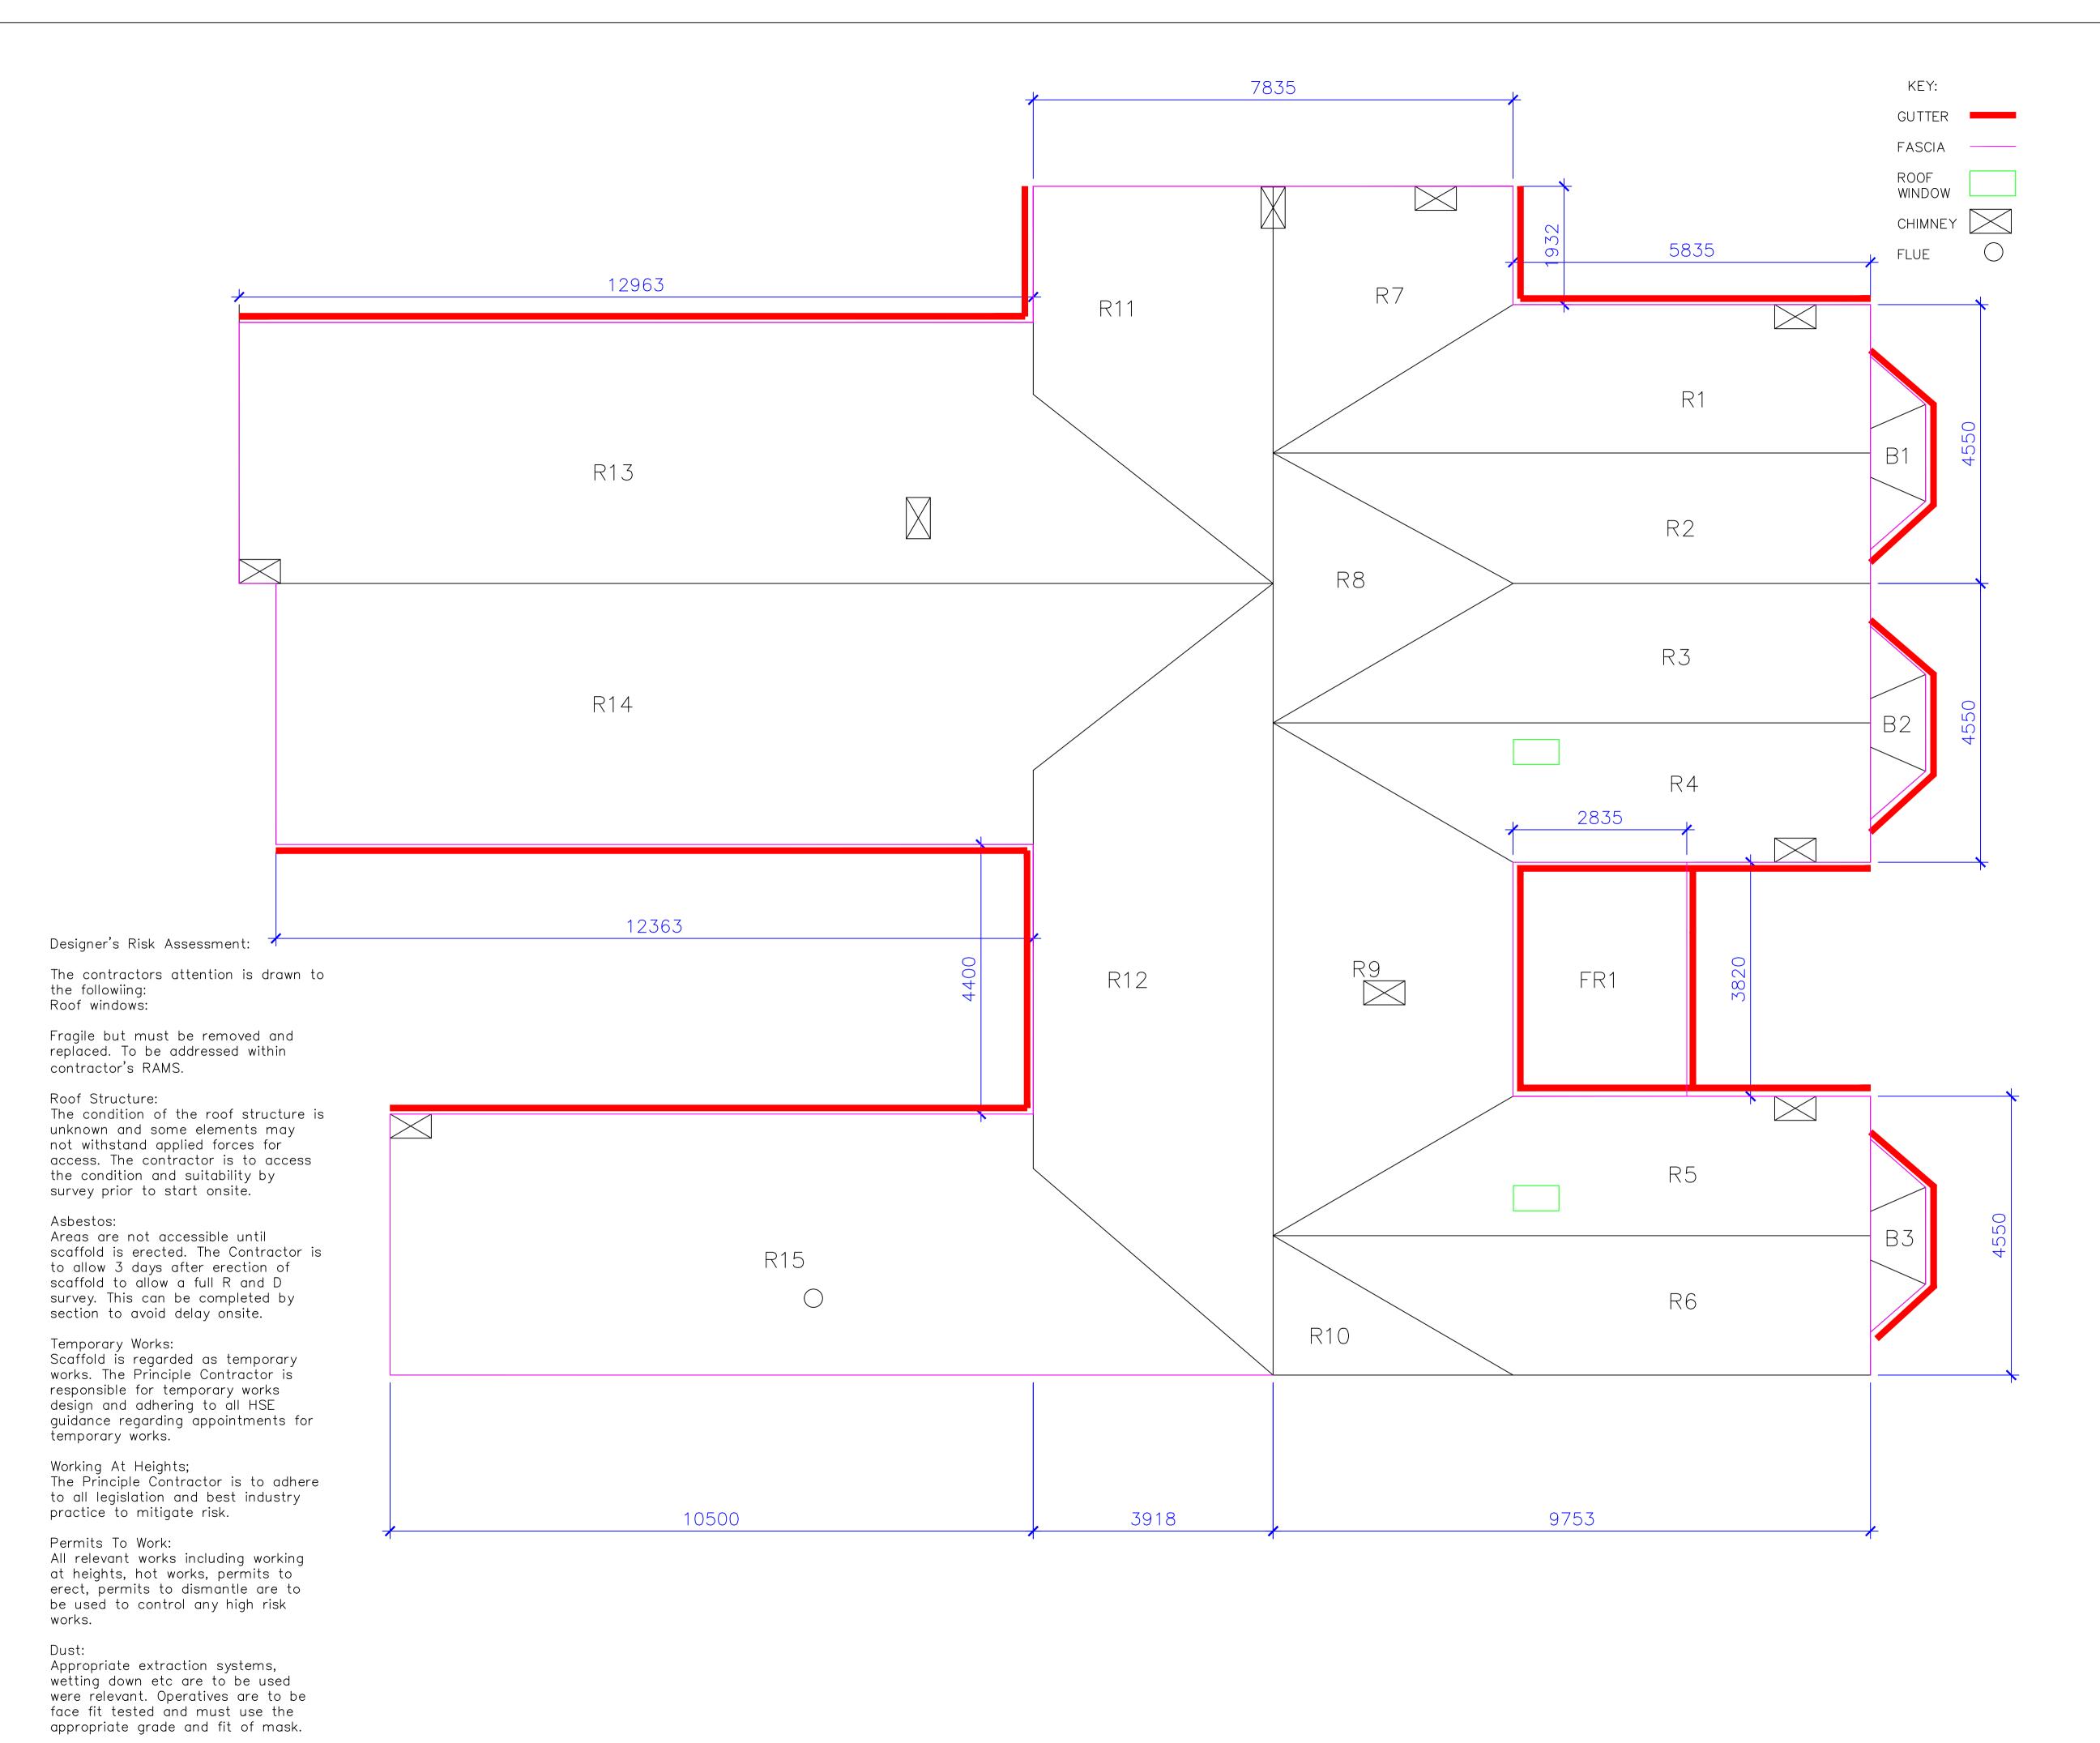

Notes:

This drawing is to be read together with the associated schedule and preliminaries.

R1 27m2 — Remove slates, batons and sarking felt, cart away to tip.Supply and fit Marley Edgemere tile system on batons, on breathable sarking felt, all to manufacturers recommendations. Renew all ridge tiles. Renew Valley boards and lead valleys (code 4). Renew rainwater

Lower chimney stack to stub (approx 3 courses above flashing. Cap off redundant chimney with pressed heavy duty cut flag.Haunch and flaunch with sand cement 5:1 with waterproofing admixture, fit terminal ventilation cap. Renew lead flashings to chimney (code 4).Note: vent chimney internally with grate brick at low level.Renew all fascias and soffits with UPVc system, 22mm thick. Ditto R2, R3. (note no chimney). Replace fixed roof light and flashing, allow for any upstands detailing and lining as required. B1,B2,B3 - 5m2 each - Renew roof as previously descrbed. R1.

R4-27m2 Renew roof as previously described. Renew flashings to chimney stack, reslate beneath lead apron to eaves (0.5 m2). Repoint ridge tiles.Renew fascias as previously described. Renew Fixed Roof window and flashing, kerbs and linings as required.

R5, R6 – 27m2 Ditto (R4) R7, R9, Ŕ10, R1, R12 150 m2

As R1. Repairs to rafters and ridge (spread at ridge), allowed for in PC sum.

R13 As R1. R14 As R4

R15—As R. Renew flashing to party wall abutment.Renew fascia to party wall abutment.Renew terminal vent to gas flue and surrounding lead flashing.

Brickwork: Apply Pro Rend Colour to brickwork beneath R7 and R1, scraped finish. Allow for all stop, corner and finishing beads as required. Replace missing brick to R1 chimney. Patch point as required to all elevations approximately 100 m2.

Overlay with torch on felt system to manufacturer's specification, include for renewing flashings.

Rev Date Drawn Ch'd App'd Details of Revision